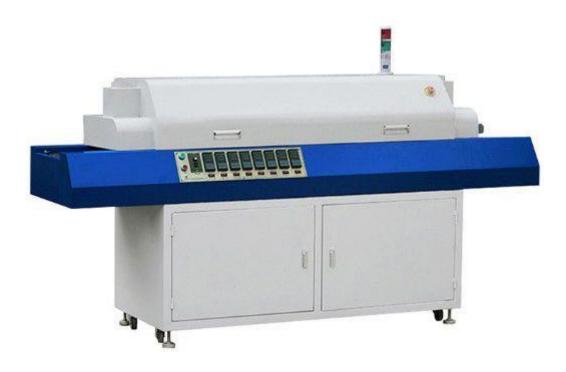

## **REFLOW OVEN YX 1230**

| SPECIFICATION              | YX 1230                                               |
|----------------------------|-------------------------------------------------------|
| Heating zone quantity      | 12 Temperature Zone                                   |
| Length of the heating zone | 2080 x 300 mm                                         |
| Heating type               | Upper 6 Hot Air Heating Zones + Lower 6 Heating Zones |
| Cooling zone quantity      | 2                                                     |
| Maximum width of PCB board | 280 mm                                                |
| Operation direction        | Left → Right                                          |

## Enthu Technology Solutions India Pvt Ltd Development | Support | Training

| Delivery option           | Net transmission + Chain transmission |
|---------------------------|---------------------------------------|
| Speed of conveyer belt    | 0 – 1500 mm/min                       |
| Power supply              | Three-phase Rive-wire 380V ± 10% 50Hz |
| Starting power            | 14 KW                                 |
| Operating Power           | 5 KW                                  |
| Heating up time           | Around 30 minutes                     |
| Temperature control range | Room Temperature – 400°C              |
| Temperature control mode  | PID Closed-loop Control               |
| Overall dimension         | 3500 x 710 x 1250 mm                  |
| Machine weight            | 400 KG                                |